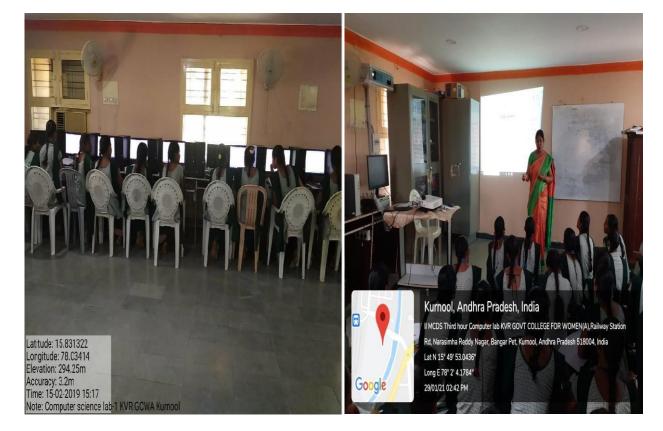

ent                                           | LCD projecter                          |
| Assembly hall                                                   | LCD projecter                          |
| Library                                                         | LCD projector, wifi Connection and LAN |
| Office                                                          | wifi                                   |
| Examination Branch                                              | wifi                                   |
| JKC                                                             | wifi and LAN                           |
| R00M N0 8                                                       | LCD projecter ,wifi                    |

#### KVR GOVT COLLEGE FOR WOMEN (A)

#### COMPUTER LAB





#### VIRTUAL LAB-1



### VIRTUAL LAB-2



#### BIOTECHNOLOGY LAB



#### **BIOCHEMISTRY LAB**



#### ROOM-8



LIBRARY



#### JKC LAB



ZOOLOGY LAB



#### NEW BOTANY LAB



## PHYSICS LAB



#### CHEMISTRY LAB



#### HOME SCIENCE LAB



#### COMMERCE LAB



#### ASSEMBLY HALL