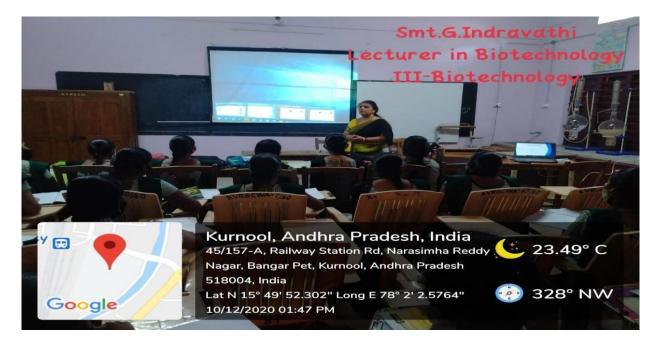

|
| Assembly hall                                                   | LCD projecter                          |
| Library                                                         | LCD projector, wifi Connection and LAN |
| Office                                                          | wifi                                   |
| Examination Branch                                              | wifi                                   |
| JKC                                                             | wifi and LAN                           |
| R00M N0 8                                                       | LCD projecter ,wifi                    |

#### KVR GOVT COLLEGE FOR WOMEN (A)

#### COMPUTER LAB





#### VIRTUAL LAB-1



### VIRTUAL LAB-2



#### BIOTECHNOLOGY LAB



#### **BIOCHEMISTRY LAB**



#### ROOM-8



LIBRARY



#### JKC LAB



ZOOLOGY LAB



#### NEW BOTANY LAB



## PHYSICS LAB



#### CHEMISTRY LAB



#### HOME SCIENCE LAB



#### COMMERCE LAB



#### ASSEMBLY HALL