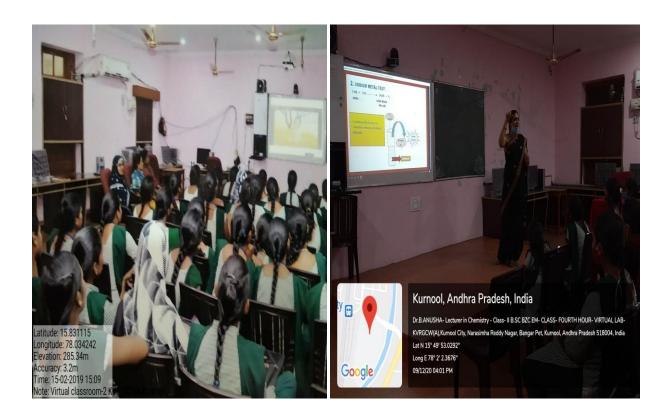

| LCD projecter                          |
| Assembly hall                                                   | LCD projecter                          |
| Library                                                         | LCD projector, wifi Connection and LAN |
| Office                                                          | wifi                                   |
| Examination Branch                                              | wifi                                   |
| JKC                                                             | wifi and LAN                           |
| R00M N0 8                                                       | LCD projecter ,wifi                    |

#### KVR GOVT COLLEGE FOR WOMEN (A)

#### COMPUTER LAB





#### VIRTUAL LAB-1



### VIRTUAL LAB-2



#### BIOTECHNOLOGY LAB



#### **BIOCHEMISTRY LAB**



#### ROOM-8



LIBRARY



#### JKC LAB



ZOOLOGY LAB



#### NEW BOTANY LAB



## PHYSICS LAB



#### CHEMISTRY LAB



#### HOME SCIENCE LAB



#### COMMERCE LAB



#### ASSEMBLY HALL