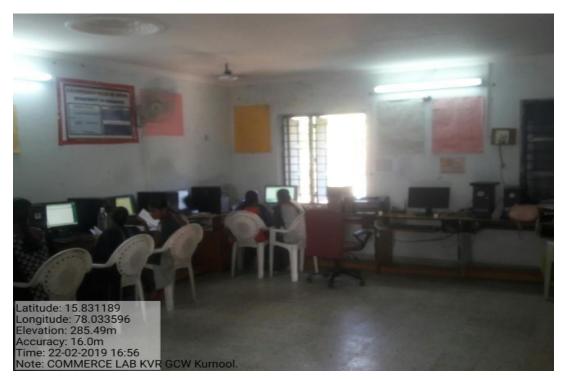

LCD projector, wifi Connection and LAN |
| Office                                                          | wifi                                   |
| Examination Branch                                              | wifi                                   |
| JKC                                                             | wifi and LAN                           |
| R00M N0 8                                                       | LCD projecter ,wifi                    |

#### KVR GOVT COLLEGE FOR WOMEN (A)

#### COMPUTER LAB





#### VIRTUAL LAB-1



### VIRTUAL LAB-2



#### BIOTECHNOLOGY LAB



#### **BIOCHEMISTRY LAB**



#### ROOM-8



LIBRARY



#### JKC LAB



ZOOLOGY LAB



#### NEW BOTANY LAB



## PHYSICS LAB



#### CHEMISTRY LAB



#### HOME SCIENCE LAB



#### COMMERCE LAB



#### ASSEMBLY HALL