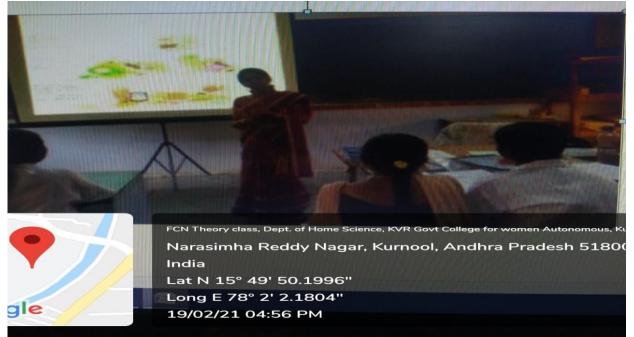

| LCD projector, wifi Connection and LAN |
| Office                                                          | wifi                                   |
| Examination Branch                                              | wifi                                   |
| JKC                                                             | wifi and LAN                           |
| R00M N0 8                                                       | LCD projecter ,wifi                    |

#### KVR GOVT COLLEGE FOR WOMEN (A)

#### COMPUTER LAB





#### VIRTUAL LAB-1



### VIRTUAL LAB-2



#### BIOTECHNOLOGY LAB



#### **BIOCHEMISTRY LAB**



#### ROOM-8



LIBRARY



#### JKC LAB



ZOOLOGY LAB



#### NEW BOTANY LAB



## PHYSICS LAB



#### CHEMISTRY LAB



#### HOME SCIENCE LAB



#### COMMERCE LAB



#### ASSEMBLY HALL