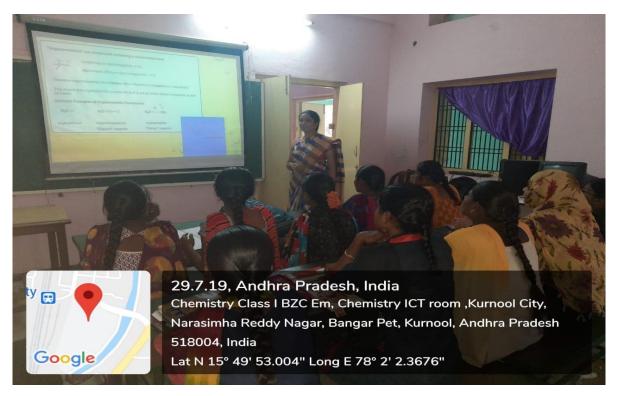

| LCD projector, wifi Connection and LAN |
| Office                                                          | wifi                                   |
| Examination Branch                                              | wifi                                   |
| JKC                                                             | wifi and LAN                           |
| R00M N0 8                                                       | LCD projecter ,wifi                    |

#### KVR GOVT COLLEGE FOR WOMEN (A)

#### COMPUTER LAB





#### VIRTUAL LAB-1



### VIRTUAL LAB-2



#### BIOTECHNOLOGY LAB



#### **BIOCHEMISTRY LAB**



#### ROOM-8



LIBRARY



#### JKC LAB



ZOOLOGY LAB



#### NEW BOTANY LAB



## PHYSICS LAB



#### CHEMISTRY LAB



#### HOME SCIENCE LAB



#### COMMERCE LAB



#### ASSEMBLY HALL