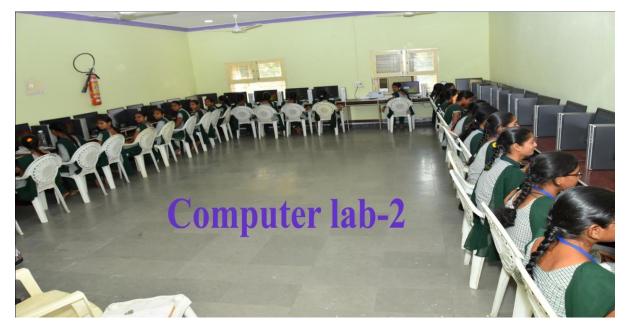

t                                           | LCD projecter                          |
| Assembly hall                                                   | LCD projecter                          |
| Library                                                         | LCD projector, wifi Connection and LAN |
| Office                                                          | wifi                                   |
| Examination Branch                                              | wifi                                   |
| JKC                                                             | wifi and LAN                           |
| R00M N0 8                                                       | LCD projecter ,wifi                    |

#### KVR GOVT COLLEGE FOR WOMEN (A)

#### COMPUTER LAB





#### VIRTUAL LAB-1



### VIRTUAL LAB-2



#### BIOTECHNOLOGY LAB



#### **BIOCHEMISTRY LAB**



#### ROOM-8



LIBRARY



#### JKC LAB



ZOOLOGY LAB



#### NEW BOTANY LAB



## PHYSICS LAB



#### CHEMISTRY LAB



#### HOME SCIENCE LAB



#### COMMERCE LAB



#### ASSEMBLY HALL