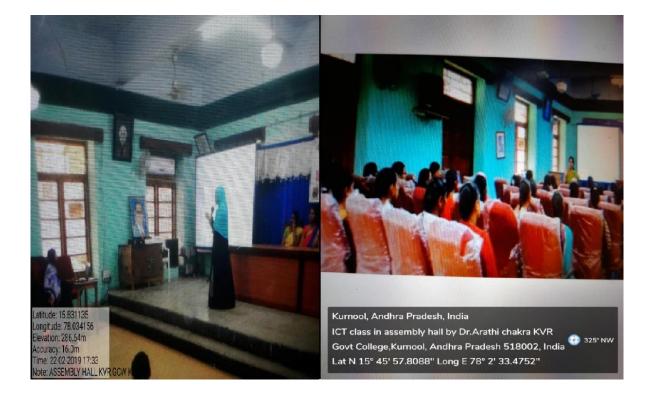

nnection and LAN |
| Office                                                          | wifi                                   |
| Examination Branch                                              | wifi                                   |
| JKC                                                             | wifi and LAN                           |
| R00M N0 8                                                       | LCD projecter ,wifi                    |

#### KVR GOVT COLLEGE FOR WOMEN (A)

#### COMPUTER LAB





#### VIRTUAL LAB-1



### VIRTUAL LAB-2



#### BIOTECHNOLOGY LAB



#### **BIOCHEMISTRY LAB**



#### ROOM-8



LIBRARY



#### JKC LAB



ZOOLOGY LAB



#### NEW BOTANY LAB



## PHYSICS LAB



#### CHEMISTRY LAB



#### HOME SCIENCE LAB



#### COMMERCE LAB



#### ASSEMBLY HALL