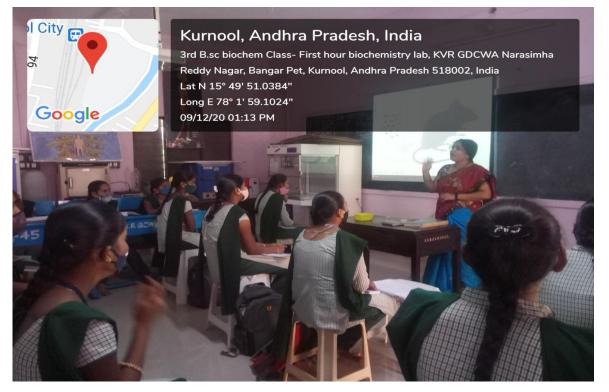

hall                                                   | LCD projecter                          |
| Library                                                         | LCD projector, wifi Connection and LAN |
| Office                                                          | wifi                                   |
| Examination Branch                                              | wifi                                   |
| JKC                                                             | wifi and LAN                           |
| R00M N0 8                                                       | LCD projecter ,wifi                    |

#### KVR GOVT COLLEGE FOR WOMEN (A)

#### COMPUTER LAB





#### VIRTUAL LAB-1



### VIRTUAL LAB-2



#### BIOTECHNOLOGY LAB



#### **BIOCHEMISTRY LAB**



#### ROOM-8



LIBRARY



#### JKC LAB



ZOOLOGY LAB



#### NEW BOTANY LAB



## PHYSICS LAB



#### CHEMISTRY LAB



#### HOME SCIENCE LAB



#### COMMERCE LAB



#### ASSEMBLY HALL